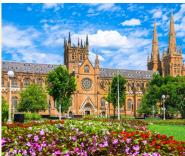

## ST. MARY'S CATHEDRAL TOUR 🖒 🔅 🚯

Originally built in the late 1700's and later rebuilt after a devastating fire in 1865 this English-Gothic Style Cathedral is considered the mother of all Cathedrals in Australia and one worth taking a tour inside.

**Location** Sydney Date Sat, 5th October \$50pp (lunch incl) + NDIS charges. Cost

Arrive 8:00am Springett House Bowral / 8:30am Somerset House Narellan Pick Up 5:00pm Springett House Bowral / 4:30pm Somerset House Narellan